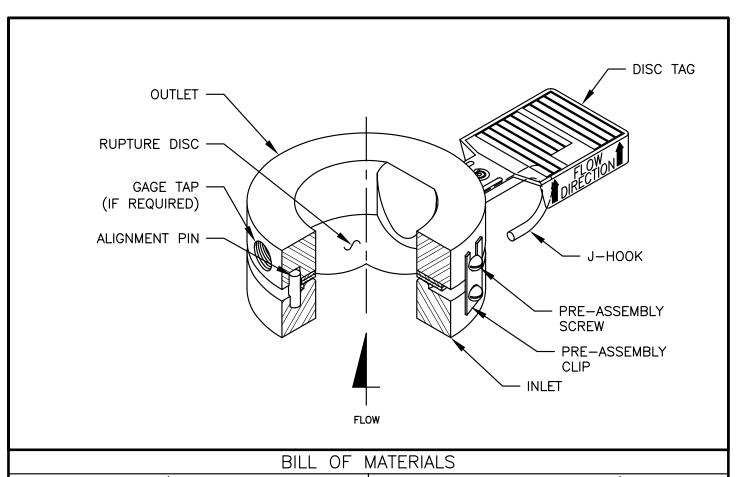

| BILL OF MATERIALS                                                   |   |       |                                                           |                         |      |                                            |
|---------------------------------------------------------------------|---|-------|-----------------------------------------------------------|-------------------------|------|--------------------------------------------|
| HOLDER                                                              | / | AC    | CESSORIE                                                  | S                       |      | DISC SPECIFICATIONS / NOTES                |
|                                                                     |   |       |                                                           |                         |      |                                            |
| R                                                                   |   | DATE  | UNLESS OTHERWISE<br>DIMENSIONS ARE II<br>WE CERTIFY TO TH | INCHES<br>[MILLIMETERS] | DISC | " ULTRX INSERT CONTINENTAL DISC HOLDER FOR |
| Continental Disc<br>Corporation                                     |   | APPR. | OUR KNOWLEDGE TO MEETS THE SPECIF SET FORTH  PREP. BY     | THIS DRAWING            |      | BOLTING                                    |
| 3160 West Heartland Drive<br>Liberty, Missouri 64068<br>LOG NUMBER: |   | REV.  | CHKD.<br>BY<br>APPR.<br>BY                                | - [                     |      | P.O. # S.O. #                              |