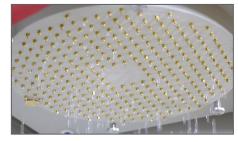

# Bundesmann Water Repellency Tester

The Bundesmann provides a water repellency test for fabrics that are being contacted during use such as a rain jacket.

## **Testing for Water Pemeability**

Samples are mounted over a cup and are rubbed from underneath during the test. Precision stainless steel drop formers provide simulated rain falling from a height of 150 cm. Samples mount onto holders outside of the tester and then are easily set in place on top of the cups.

 300 precision stainless steel drop formers

Easy mount sample holders

- Four test stations inclined at 15°
- Automatic sample wipers