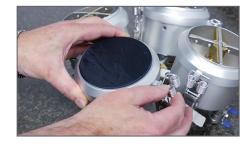

# Bundesmann Water Repellency Tester

The Bundesmann provides a water repellency test for fabrics that are being contacted during use such as a rain jacket.

## **Testing for Water Pemeability**

Samples are mounted over a cup and are rubbed from underneath during the test. Precision stainless steel drop formers provide simulated rain falling from a height of 150 cm. Samples mount onto holders outside of the tester and then are easily set in place on top of the cups.

 300 precision stainless steel drop formers

Easy mount sample holders

- Four test stations inclined at 15°
- Automatic sample wipers