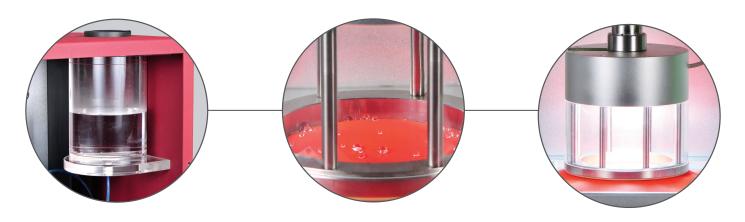

# Rain Tester

applications:

Samples are mounted vertically while the simulated rain is sprayed horizontally. Samples are backed with a standard blotting paper that is weighed before and after the test. The Rain Tester provides precise control of the test through a color touch screen controller including water column height, water temperature, and test time.

### Features for innovation

- Color touch screen controller
- AATCC and ISO tests preprogrammed
- Water temperature control per standard requirements
- Test time controlled automatically
- Recycle test water
- Available with 1500 mm (60 in) or 2400 mm (94 in) column
- Automatic water level in temperature controlled water tank