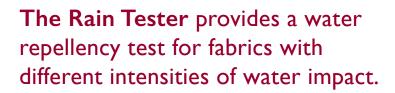

# Bundesmann Water Repellency Tester

The Bundesmann provides a water repellency test for fabrics that are being contacted during use such as a rain jacket.

## **Testing for Water Pemeability**

Samples are mounted over a cup and are rubbed from underneath during the test. Precision stainless steel drop formers provide simulated rain falling from a height of 150 cm. Samples mount onto holders outside of the tester and then are easily set in place on top of the cups.