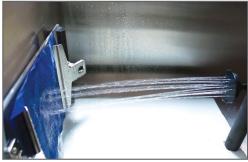

## **Testing for Water Pemeability**

Samples are mounted over a cup and are rubbed from underneath during the test. Precision stainless steel drop formers provide simulated rain falling from a height of 150 cm. Samples mount onto holders outside of the tester and then are easily set in place on top of the cups.

 300 precision stainless steel drop formers

Easy mount sample holders

- Four test stations inclined at 15°
- Automatic sample wipers