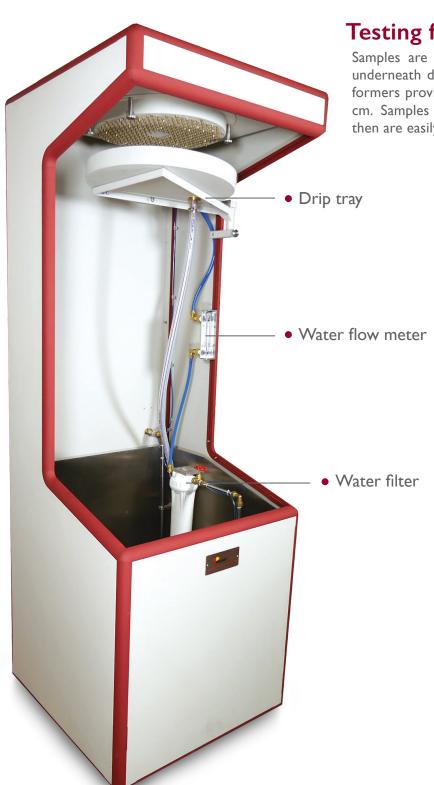

# Bundesmann Water Repellency Tester

The Bundesmann provides a water repellency test for fabrics that are being contacted during use such as a rain jacket.

## **Testing for Water Pemeability**

Samples are mounted over a cup and are rubbed from underneath during the test. Precision stainless steel drop formers provide simulated rain falling from a height of 150 cm. Samples mount onto holders outside of the tester and then are easily set in place on top of the cups.

 300 precision stainless steel drop formers

Easy mount sample holders

- Four test stations inclined at 15°
- Automatic sample wipers