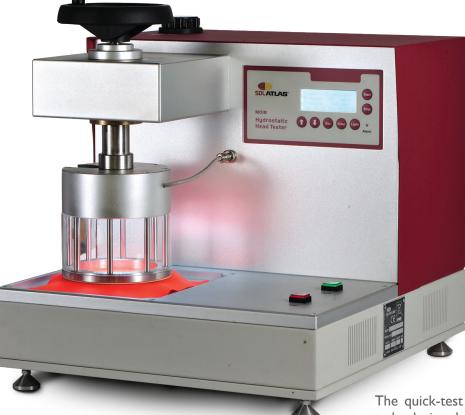

# HydroPro Hydrostatic Head Tester

The best value hydrostatic head tester available, the HydroPro is powerful, intelligent, and efficient.

## **Time Saving**

The quick-test function allows users to perform other tasks during the first 80% of the standard test. An alarm indicates fail pressure is close and a technician should begin observing.

- Internal water reservoir refills test head on command
- Maximum pressure 3 bar
- LED lighting of sample area
- Clear safety shield
- 100 cm<sup>2</sup> test head included

#### **STANDARDS:**

| AATCC 127   | BS 3321   | ERT 120-1 | ISO 811   | AFNOR G07-057  | BS EN 20811    | ERT 160-0 | ISO 9073-16 |
|-------------|-----------|-----------|-----------|----------------|----------------|-----------|-------------|
| JIS1092 B-b | ASTM D751 | EN 343    | GB/T 4744 | IST 080.4 (01) | IST 080.6 (01) | WSP 08    | 0.6.R4 (12) |