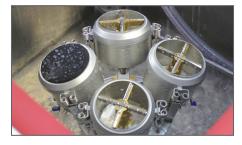

# Bundesmann Water Repellency Tester

The Bundesmann provides a water repellency test for fabrics that are being contacted during use such as a rain jacket.

## **Testing for Water Pemeability**

Samples are mounted over a cup and are rubbed from underneath during the test. Precision stainless steel drop formers provide simulated rain falling from a height of 150 cm. Samples mount onto holders outside of the tester and then are easily set in place on top of the cups.

 300 precision stainless steel drop formers

Easy mount sample holders

- Four test stations inclined at 15°
- Automatic sample wipers