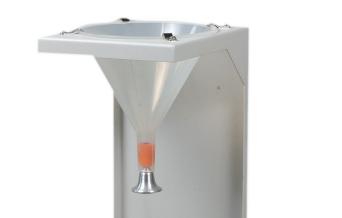

# Bundesmann Water Repellency Tester

The Bundesmann provides a water repellency test for fabrics that are being contacted during use such as a rain jacket.

## **Testing for Water Pemeability**

Samples are mounted over a cup and are rubbed from underneath during the test. Precision stainless steel drop formers provide simulated rain falling from a height of 150 cm. Samples mount onto holders outside of the tester and then are easily set in place on top of the cups.

 300 precision stainless steel drop formers

Easy mount sample holders

- Four test stations inclined at 15°
- Automatic sample wipers