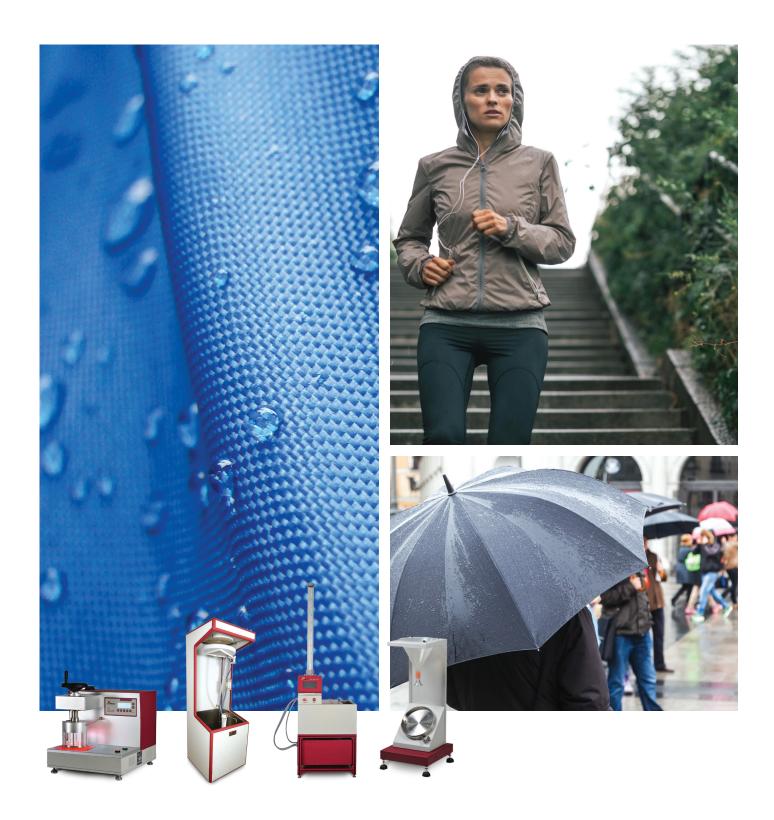

# **WATER TESTERS**

Water Resistance and Repellency Testers

# Water Resistance and Repellency

## Different fabric applications require different test methods.

Apparel, Awnings, Boat and Vehicle Covers, Tents, Upholstery, Automotive Interiors, Umbrellas, Footwear.

## Four Instruments provide the full breadth of testing capabilities:

- Bundesmann Rain fall on fabric subject to interior contact
- Spray Rating Tester Surface wetting resistance
   Rain Tester Water impact at different pressures
  - HydroPro Resistance to static water pressure